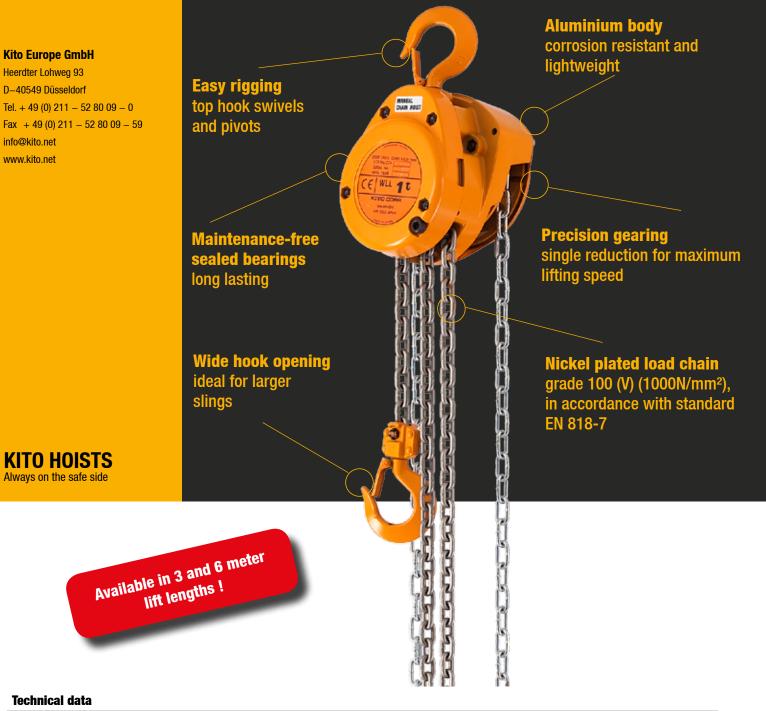

#### Step up to Kito quality and safety

- Increased productivity
  Single reduction gearing maximizes lifting and lowering speed and saves time
- Aluminium die-cast body durable, corrosion-resistant and lightweight
- Double housing for protection against dust and water
- KITO NP nickel plated grade
  100 load chain
  outstanding corrosion—
  resistance, ultra—smooth surface