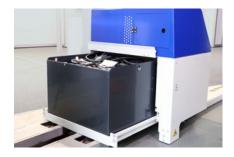

Optimized view of the forks due to lowered base body cover.

Compatible with any forklift vehicle thanks to different fork shoe variants.

Standard 24V battery for continuous operation of the system up to 6 hours.

The battery can be charged in the device and also changed in approx. 10 – 15 minutes for multi-shift operation.