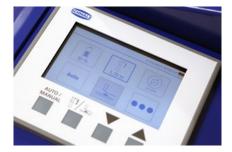

### Vacuum Tube Lifter JumboFlex Picker

Product Highlights

The clearly arranged touch display with soft keys enables simple and intuitive operation.

The support feet extend automatically after the jib is unlocked, minimizing cycle times.