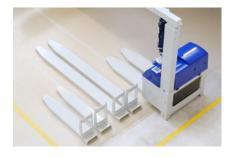

Short fork arms for one pallet

Long fork arms for two pallets

#### DESIGN

- (1) Vacuum tube lifter JumboFlex with 40 kg load capacity and approx. 1,300 mm stroke
- (2) Height adjustable column to increase the maximum gripping height up to 1,800 mm
- (3) Smooth running articulated jib crane with 360° operating action radius and approx. 1,600 mm length
- (4) Fixed element for extending the articulated arm by approx. 1,500 mm in length
- (5) View optimized basic module with control technology and vacuum generation
- (6) High performance 24V battery with easy change possibility
- Integrated touch display for controlling the system
- (8) Colored LED band for status indication and additional acoustic warning in case of danger
- (9) Fork arms for one or two pallets in different versions (EPAL/GMA)