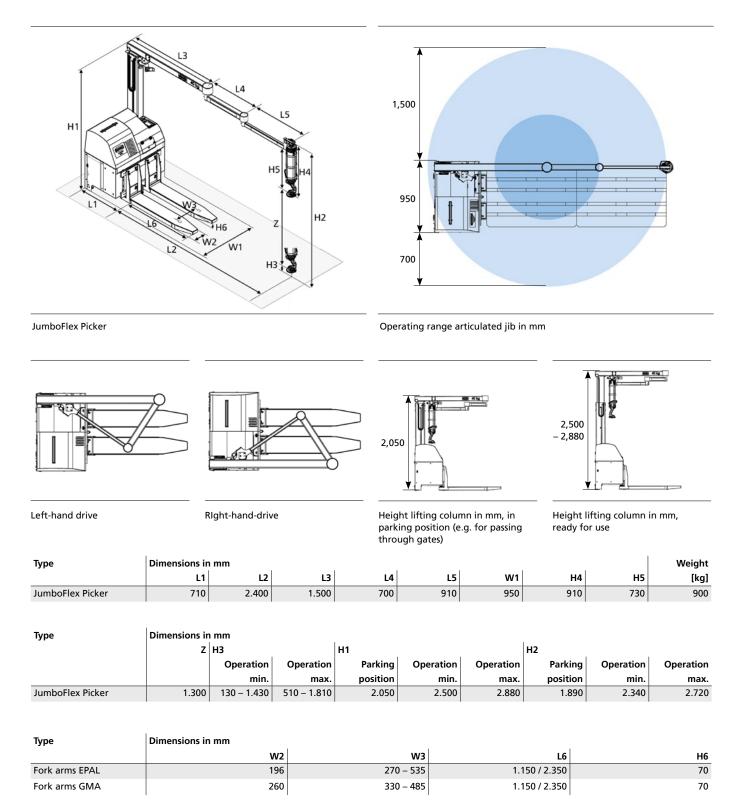

### Vacuum Tube Lifter JumboFlex Picker

**Technical Data** 

Note: All dimensions are approximate. The values given refer to standard round gripper. The actual values may deviate due to the use of other grippers. The general tolerance for lifting hoses is +/- 50 mm. The support height on the vehicle must be added to the specified values.