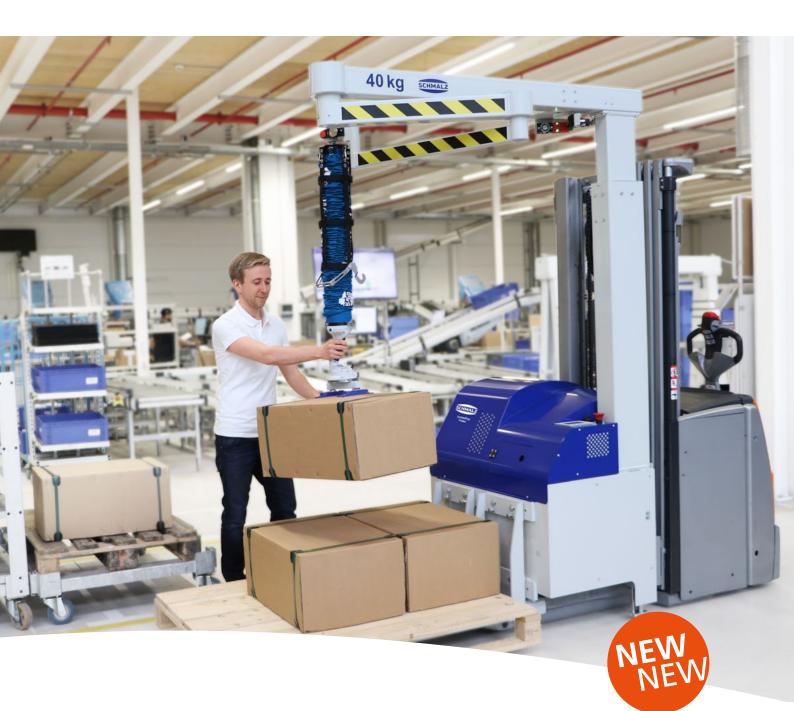

# Ergonomics to go – The JumboFlex Picker

The unique ergonomics and safety of the Schmalz vacuum tube lifters is now also available for mobile use. The JumboFlex Picker can be transported with any standard industrial truck and is therefore the ideal picking solution for packages weighing up to 40 kg – regardless of the location.

## Vacuum Tube Lifter JumboFlex Picker

Mobile order picking of packages up to 40 kg

#### APPLICATIONS

- Picking mixed pallets from unmixed pallets for onward transport to stores
- Stacking of pallets for distribution to different storage locations or further processing locations
- Suitable as an internal goods distribution solution
- Optimal for use with block or floor storage