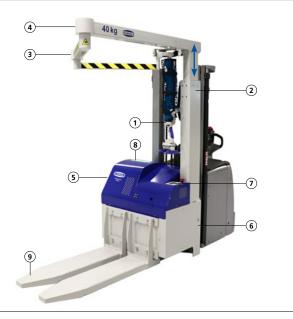

#### DESIGN

- (1) Vacuum tube lifter JumboFlex with 40 kg load capacity and approx. 1,300 mm stroke
- (2) Height adjustable column to increase the maximum gripping height up to 1,800 mm
- (3) Smooth running articulated jib crane with 360° operating action radius and approx. 1,600 mm length
- (4) Fixed element for extending the articulated arm by approx. 1,500 mm in length
- (5) View optimized basic module with control technology and vacuum generation
- (6) High performance 24V battery with easy change possibility
- Integrated touch display for controlling the system
- (8) Colored LED band for status indication and additional acoustic warning in case of danger
- (9) Fork arms for one or two pallets in different versions (EPAL/GMA)