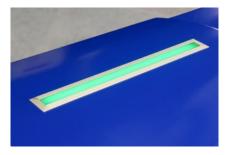

#### DESIGN

- (1) Vacuum tube lifter JumboFlex with 40 kg load capacity and approx. 1,300 mm stroke
- (2) Height adjustable column to increase the maximum gripping height up to 1,800 mm
- (3) Smooth running articulated jib crane with 360° operating action radius and approx. 1,600 mm length
- (4) Fixed element for extending the articulated arm by approx. 1,500 mm in length
- (5) View optimized basic module with control technology and vacuum generation
- (6) High performance 24V battery with easy change possibility
- Integrated touch display for controlling the system
- (8) Colored LED band for status indication and additional acoustic warning in case of danger
- (9) Fork arms for one or two pallets in different versions (EPAL/GMA)