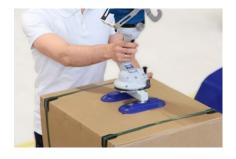

## Vacuum Tube Lifter JumboFlex Picker

Mobile order picking of packages up to 40 kg

#### DESIGN

- (1) Vacuum tube lifter JumboFlex with 40 kg load capacity and approx. 1,300 mm stroke
- (2) Height adjustable column to increase the maximum gripping height up to 1,800 mm
- (3) Smooth running articulated jib crane with 360° operating action radius and approx. 1,600 mm length
- (4) Fixed element for extending the articulated arm by approx. 1,500 mm in length
- (5) View optimized basic module with control technology and vacuum generation
- (6) High performance 24V battery with easy change possibility
- Integrated touch display for controlling the system
- (8) Colored LED band for status indication and additional acoustic warning in case of danger
- (9) Fork arms for one or two pallets in different versions (EPAL/GMA)