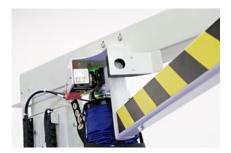

#### DESIGN

- (1) Vacuum tube lifter JumboFlex with 40 kg load capacity and approx. 1,300 mm stroke
- (2) Height adjustable column to increase the maximum gripping height up to 1,800 mm
- (3) Smooth running articulated jib crane with 360° operating action radius and approx. 1,600 mm length
- (4) Fixed element for extending the articulated arm by approx. 1,500 mm in length
- (5) View optimized basic module with control technology and vacuum generation
- (6) High performance 24V battery with easy change possibility
- Integrated touch display for controlling the system
- (8) Colored LED band for status indication and additional acoustic warning in case of danger
- (9) Fork arms for one or two pallets in different versions (EPAL/GMA)

The tube lifter is started at the push of a button. It can be combined with various quick-change grippers.

A status LED provides clearly visible information on the current operating status.

A magnetic switch fixes the jib in a safe parking position during transport.