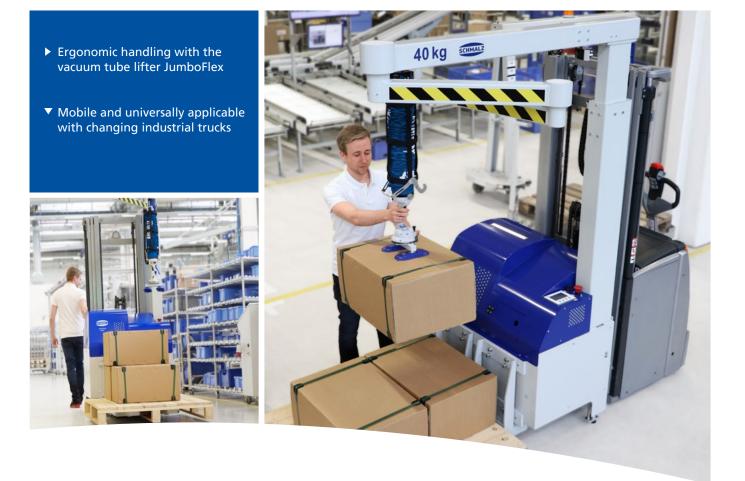

# Ergonomics to go – The JumboFlex Picker

The unique ergonomics and safety of the Schmalz vacuum tube lifters is now also available for mobile use. The JumboFlex Picker can be transported with any standard industrial truck and is therefore the ideal picking solution for packages weighing up to 40 kg – regardless of the location.

## Vacuum Tube Lifter JumboFlex Picker

Mobile order picking of packages up to 40 kg

### Vacuum Tube Lifter JumboFlex Picker

Product Highlights

The clearly arranged touch display with soft keys enables simple and intuitive operation.

The support feet extend automatically after the jib is unlocked, minimizing cycle times.