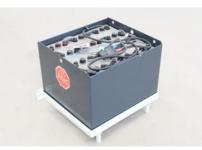

Optimized view of the forks due to lowered base body cover.

Compatible with any forklift vehicle thanks to different fork shoe variants.

Standard 24V battery for continuous operation of the system up to 6 hours.

The battery can be charged in the device and also changed in approx. 10 – 15 minutes for multi-shift operation.