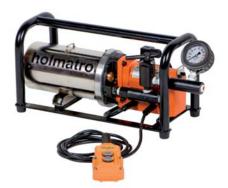

## Standard supplied with

 Waterproof (IP 54) Remote Control with 2.3 m long electric cord

 $\mathbf{J}$ 

Additional information

- Option 1: Needle valve for controlled oil return (art no 100.182.157)
- Option 2: Pressure gauge for reading the pressure (art no 100.182.158)
- Option 3: Needle valve and pressure gauge (art no 100.182.162)