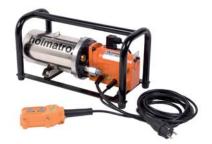

## Compact electric pump

EHW 1650 RC

## Standard supplied with

 Waterproof (IP 54) Remote Control with 2.3 m long electric cord

 $\mathbf{J}$ 

Additional information

- Option 1: Needle valve for controlled oil return (art no 100.182.157)
- Option 2: Pressure gauge for reading the pressure (art no 100.182.158)
- Option 3: Needle valve and pressure gauge (art no 100.182.162)