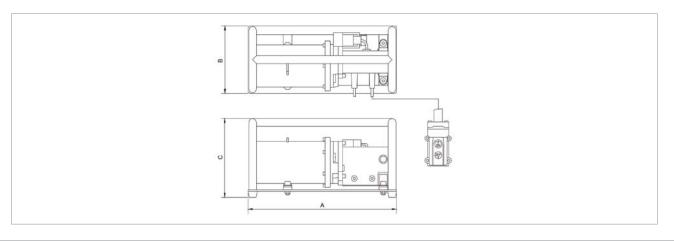

| Compact electric pump         |         |                                  |
|-------------------------------|---------|----------------------------------|
| model                         |         | EHW 1650 RC                      |
| art no                        |         | 100.551.001                      |
| max. working pressure         | bar/Mpa | 720 / 72                         |
| first stage output / min.     | CC      | 2000                             |
| second stage output / min.    | CC      | 250                              |
| capacity oil tank (effective) | CC      | 1650                             |
| connection                    |         | 3/8" NPT female                  |
| engine                        |         | 230 VAC - 0.35 kW - 50 Hz - 1 Ph |
| charge remote control         | V       | 15                               |
| weight, ready for use         | kg      | 11.6                             |
| dimensions (AxBxC)            | mm      | 416 x 190 x 222                  |