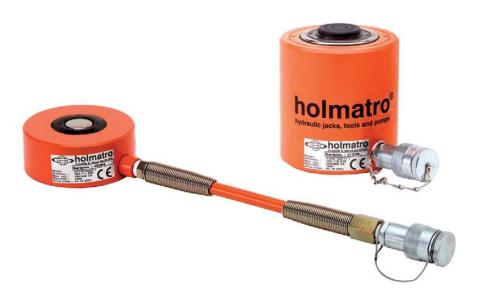

# Telescopic cylinders - Gravity return

## Standard supplied with

- High Flow female coupler A 118
- HFJ 10/30 G 4 contains a 30 cm connecting hose with anti-kink spring
- HJ 20/50 G 11 contains a flat saddle