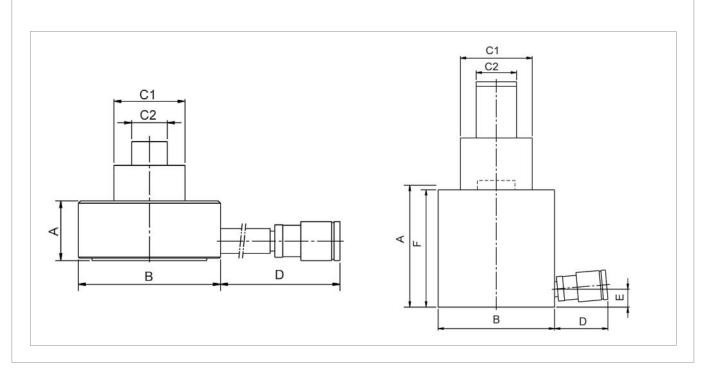

| Telescopic cylinders - Gravity return (dimensions) |    |               |               |  |
|----------------------------------------------------|----|---------------|---------------|--|
| model                                              |    | HFJ 10/30 G 4 | HJ 20/50 G 11 |  |
| dimension A                                        | mm | 49            | 140           |  |
| dimension B                                        | mm | 120           | 125           |  |
| dimension C1                                       | mm | 60            | 80            |  |
| dimension C2                                       | mm | 30            | 45            |  |
| dimension D                                        | mm | 385           | 70            |  |
| dimension E                                        | mm |               | 70            |  |
| dimension F                                        | mm |               | 131           |  |