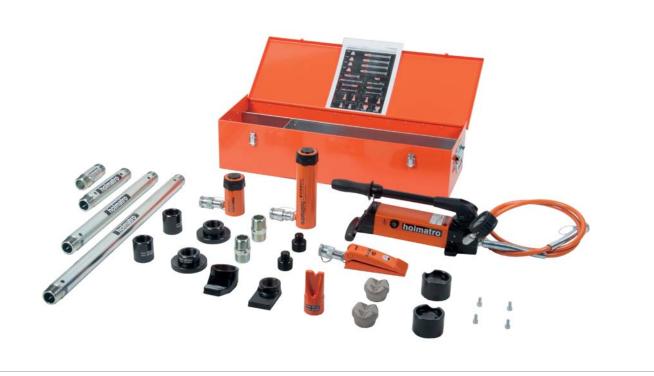

| mastering power                                                                                                                                                                                                 |                                                                                        | Multi purpose cylinder set - Set 85                                                                        |                       |          |
|-----------------------------------------------------------------------------------------------------------------------------------------------------------------------------------------------------------------|----------------------------------------------------------------------------------------|------------------------------------------------------------------------------------------------------------|-----------------------|----------|
| HIK 10 M<br>Features & benefits                                                                                                                                                                                 |                                                                                        | Available on request                                                                                       |                       |          |
| Consists of:                                                                                                                                                                                                    |                                                                                        | Cylinders manufactured in confor                                                                           | mity with customer    | Y        |
| - 2x Multi Purpose cylinder, 1x Hy                                                                                                                                                                              | draulic wedge                                                                          | specifications                                                                                             |                       |          |
| <ul> <li>4x Extension tube</li> <li>1x Connection socket, 1x Conn</li> </ul>                                                                                                                                    | action pippla                                                                          | Additional information                                                                                     |                       | J        |
| <ul> <li>1x Cross head, 1x Wedge head</li> <li>1x Cylinder toe, 1x Plunger toe</li> <li>1x Plunger adapter, 1x Cylinder</li> <li>1x Pump with pressure gauge</li> <li>1x 2 meter hose with male coup</li> </ul> | body adapter                                                                           | accessories to these cylinders. The<br>pressure and total construction leng<br>using cylinder accessories! | th is restricted when |          |
| - 1x Storage case                                                                                                                                                                                               |                                                                                        | Parts                                                                                                      | page<br>page          | 26<br>86 |
| - 1x Storage case Multi purpose cylinder set model                                                                                                                                                              | <b>t</b> - Set<br>нк 10 м                                                              |                                                                                                            |                       |          |
| Multi purpose cylinder se                                                                                                                                                                                       |                                                                                        |                                                                                                            |                       |          |
| Multi purpose cylinder se<br>model                                                                                                                                                                              | НІК 10 М                                                                               |                                                                                                            |                       |          |
| Multi purpose cylinder set<br>model<br>art no                                                                                                                                                                   | HIK 10 M<br>100.062.003                                                                |                                                                                                            |                       |          |
| Multi purpose cylinder set<br>model<br>art no<br>return type                                                                                                                                                    | HIK 10 M<br>100.062.003<br>spring                                                      |                                                                                                            |                       |          |
| Multi purpose cylinder set<br>model<br>art no<br>return type<br>material                                                                                                                                        | HIK 10 M<br>100.062.003<br>spring<br>steel<br>44.0                                     |                                                                                                            |                       |          |
| Multi purpose cylinder set<br>model<br>art no<br>return type<br>material<br>weight, ready for use kg                                                                                                            | HIK 10 M<br>100.062.003<br>spring<br>steel<br>44.0                                     |                                                                                                            |                       |          |
| Multi purpose cylinder set         model         art no         return type         material         weight, ready for use       kg                                                                             | HIK 10 M<br>100.062.003<br>spring<br>steel<br>44.0<br>t - Set (dimensions)             |                                                                                                            |                       |          |
| Multi purpose cylinder set<br>model<br>art no<br>return type<br>material<br>weight, ready for use kg<br>Multi purpose cylinder set<br>model                                                                     | HIK 10 M<br>100.062.003<br>spring<br>steel<br>44.0<br>t - Set (dimensions)<br>HIK 10 M |                                                                                                            |                       |          |