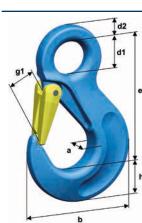

| HSWP Eye sling hook | Code     | Load<br>capacity<br>[kg] | e<br>[mm] | h<br>[mm] | a<br>[mm] | d1<br>[mm] | d2<br>[mm] | g1<br>[mm] | b<br>[mm] | Weight [kg/pc.] |
|---------------------|----------|--------------------------|-----------|-----------|-----------|------------|------------|------------|-----------|-----------------|
| g1 d2               | HSWP 7/8 | 3,000                    | 106       | 27        | 19        | 25         | 11         | 26         | 88        | 0.65            |
|                     | HSWP 10  | 5,000                    | 131       | 33        | 26        | 34         | 16         | 31         | 108       | 1.29            |
|                     | HSWP 13  | 8,000                    | 164       | 43        | 33        | 43         | 19         | 39         | 132       | 2.43            |
|                     |          |                          |           |           |           |            |            |            |           |                 |