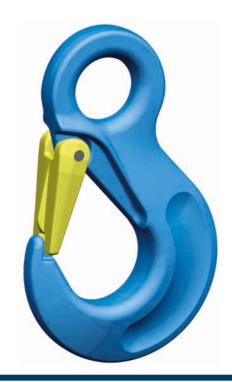

## Better to wear out than to rust out.

This eye sling hook is universally usable and comes with a forged and galvanised safety catch that locks into the tip of the hook, thereby providing excellent protection against lateral shifts.

The safety catch with a latch, the safety pin and the stainless spring are available as a spare parts set for each hook and easy and quick to replace by a competent person.

The hook is manufactured according to EN 1677-2 with the mechanical values of G12, comes with BG-approval and a light blue powder coating. The combination of the HSWP eye sling hook and the pewag winner pro connex system simply can't be beaten.